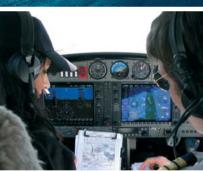

Urbe Aero FTO flies a fleet made up of new Diamond Aircraft and has a team of highly qualified and professional instructors with wide ranging experiences in all sectors of Aviation.

Urbe Aero FTO presently utilizes a FNPT II DAI-SIM for IFR training and this device will be joined by a Mechtronix Ascent XJ Trainer in the first quarter 2012. This simulator will enable you to follow MCC/JOT\* courses and to become familiar with the procedures and the cockpits of commercial aircraft type 737NG.

Urbe Aero FTO operates a fleet consisting of brand new Diamond Aircraft types: DA20-C1, DA40 Next Generation and DA42 Next Generation with Garmin G1000 Glass Cockpit Avionics and Synthetic Vision Technology (3D).