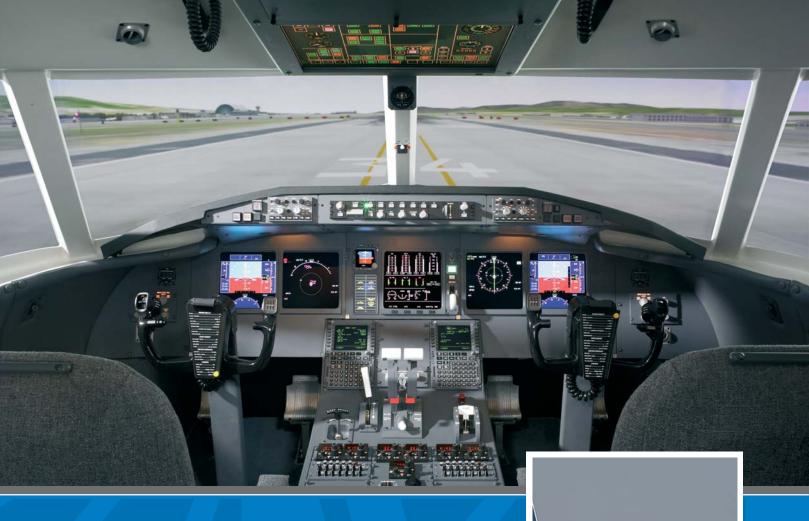

# Mechtronix Ascent XJ: Boeing 737-800 like

Simulator for MCC and Jet Oriented Training Courses

Urbe Aero FTO is among the top FTO's in Europe and the first FTO in Italy which will train its students on an Ascent XJ Trainer.

Urbe Aero FTO is firmly convinced that is very important for students to be trained and become familiar with Commercial Airline Cockpits. Commercial Airlines place great emphasis on how students have been trained.