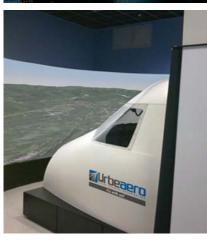

Urbe Aero FTO flies a fleet made up of new Diamond Aircraft and has a team of highly qualified and professional instructors with wide ranging experiences in all sectors of Aviation.

Urbe Aero FTO presently utilizes a FNPT II DAI-SIM for IFR training and this device will be joined by a Mechtronix Ascent XJ Trainer in the first quarter 2012. This simulator will enable you to follow MCC/JOT\* courses and to become familiar with the procedures and the cockpits of commercial aircraft type 737NG.