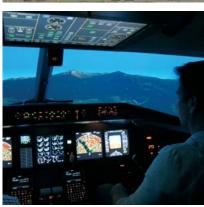

# Mechtronix Ascent XJ: Boeing 737-800 like

Simulator for MCC and Jet Oriented Training Courses

Urbe Aero FTO is among the top FTO's in Europe and the first FTO in Italy which will train its students on an Ascent XJ Trainer.

Urbe Aero FTO is firmly convinced that is very important for students to be trained and become familiar with Commercial Airline Cockpits. Commercial Airlines place great emphasis on how students have been trained.